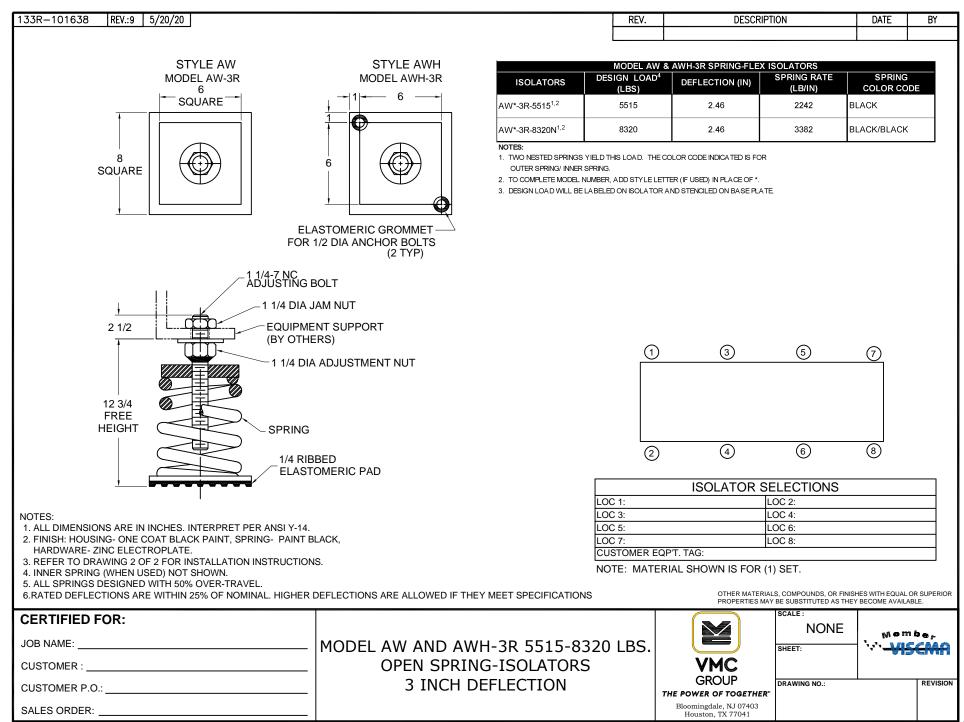

## **INSTALLATION INSTRUCTION**

- 1. ISOLATORS ARE SHIPPED FULLY ASSEMBLED AND ARE TO BE SPACED AND ARRANGED IN ACCORDANCE WITH INSTALLATION DRAWINGS OR AS OTHERWISE RECOMMENDED.
- 2. SET ISOLATORS ON FLOOR OR SUB-BASE. ENSURING THAT ALL ISOLATOR CENTERLINES MATCH THE EQUIPMENT MOUNTING HOLES OR SPACE AND ARRANGE ISOLATORS IN ACCORDANCE WITH THE INSTALLATION DRAWING. SHIM OR GROUT AS REQUIRED LEVELING ALL ISOLATOR BASE PLATES AT THE SAME ELEVATION (1/4" MAXIMUM DIFFERENCE IN ELEVATION CAN BE TOLERATED). ISOLATOR BASE MUST REST ON A FLAT SURFACE.
- 3. DESIGNATION OF ISOLATORS IS SHOWN ON TAG / LABEL ATTACHED TO EACH ISOLATOR OR ISOLATORS MAY BE IDENTIFIED BY SIZE OF BASE PLATE AND / OR SPRING COLOR CODE.
- -- . . . . . . . . . - -. 4.IF TH (Al
- 5. RI C
- 6. P B
- 7. LC W
- 8. IN
- 9. LI
- 10.

| <ul> <li>4. IF FLOOR FASTENING IS REQUIRED, PLACE<br/>THRU 3 AND ANCHOR USING (2) ANCHOR TH<br/>(APPLIES ONLY TO STYLE AWH MOUNT).</li> <li>5. REMOVE JAM NUT "B" FROM ADJUSTING BO<br/>COUNTER-CLOCKWISE TO SET "H" FOR ALL</li> <li>6. POSITION EQUIPMENT OVER THE ISOLATO<br/>BOLT "A" TO EQUIPMENT OVER THE ISOLATO<br/>BOLT "A" TO EQUIPMENT BASE MOUNTING</li> <li>7. LOWER EQUIPMENT UNTIL IT REST ON ADJ<br/>WILL COMPRESS)</li> <li>8. INSERT JAM NUT "B" ON ADJUSTING BOLT "</li> <li>9. LEVEL EQUIPMENT BY TURNING ADJUSTING<br/>10. TIGHTEN JAM NUT "B". INSTALLATION IS C</li> </ul> | HRU HOLES "I" ON STEEL PLATE " <b>G</b> "  DLT " <b>A</b> ", TURN ADJUSTING NUT " <b>D</b> "  ISOLATORS.  RS, ALIGN MOUNT ADJUSTING THRU HOLES. USTING NUT WASHER " <b>C</b> " (SPRING ' <b>A</b> ".  G NUT " <b>D</b> " AS REQUIRED | B<br>F<br>G<br>STYLE - AWH      | C EQUIPMENT SUP<br>(BY OTHERS) |                  |
|---------------------------------------------------------------------------------------------------------------------------------------------------------------------------------------------------------------------------------------------------------------------------------------------------------------------------------------------------------------------------------------------------------------------------------------------------------------------------------------------------------------------------------------------------------------------------------------------------|--------------------------------------------------------------------------------------------------------------------------------------------------------------------------------------------------------------------------------------|---------------------------------|--------------------------------|------------------|
| CERTIFIED FOR:           JOB NAME:           CUSTOMER :                                                                                                                                                                                                                                                                                                                                                                                                                                                                                                                                           | MODEL AW AND AWH-3R 5515-8320 LB<br>OPEN SPRING-ISOLATORS                                                                                                                                                                            | SS. VMC                         | SCALE :<br>NONE<br>Sheet:      | ₩empe,<br>₩empe, |
| CUSTOMER P.O.:                                                                                                                                                                                                                                                                                                                                                                                                                                                                                                                                                                                    | 3 INCH DEFLECTION                                                                                                                                                                                                                    | GROUP<br>THE POWER OF TOGETHER* | DRAWING NO.:                   | REV              |