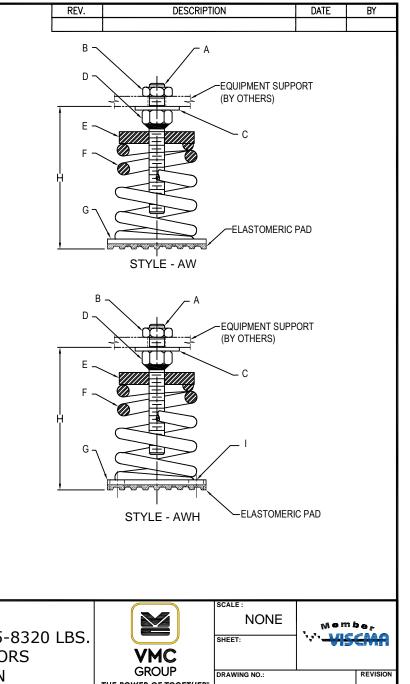

## **INSTALLATION INSTRUCTION**

- 1. ISOLATORS ARE SHIPPED FULLY ASSEMBLED AND ARE TO BE SPACED AND ARRANGED IN ACCORDANCE WITH INSTALLATION DRAWINGS OR AS OTHERWISE RECOMMENDED.
- 2. SET ISOLATORS ON FLOOR OR SUB-BASE. ENSURING THAT ALL ISOLATOR CENTERLINES MATCH THE EQUIPMENT MOUNTING HOLES OR SPACE AND ARRANGE ISOLATORS IN ACCORDANCE WITH THE INSTALLATION DRAWING. SHIM OR GROUT AS REQUIRED LEVELING ALL ISOLATOR BASE PLATES AT THE SAME ELEVATION (1/4" MAXIMUM DIFFERENCE IN ELEVATION CAN BE TOLERATED). ISOLATOR BASE MUST REST ON A FLAT SURFACE.
- 3. DESIGNATION OF ISOLATORS IS SHOWN ON TAG / LABEL ATTACHED TO EACH ISOLATOR OR ISOLATORS MAY BE IDENTIFIED BY SIZE OF BASE PLATE AND / OR SPRING COLOR CODE.
- -- . . . . . . . . . - -. 4.IF TH (Al
- 5. RI C
- 6. P B
- 7. LC W
- 8. IN
- 9. LI
- 10.

| <ul> <li>4. IF FLOOR FASTENING IS REQUIRED, PLACE<br/>THRU 3 AND ANCHOR USING (2) ANCHOR TH<br/>(APPLIES ONLY TO STYLE AWH MOUNT).</li> <li>5. REMOVE JAM NUT "B" FROM ADJUSTING BO<br/>COUNTER-CLOCKWISE TO SET "H" FOR ALL</li> <li>6. POSITION EQUIPMENT OVER THE ISOLATO<br/>BOLT "A" TO EQUIPMENT OVER THE ISOLATO<br/>BOLT "A" TO EQUIPMENT BASE MOUNTING</li> <li>7. LOWER EQUIPMENT UNTIL IT REST ON ADJ<br/>WILL COMPRESS)</li> <li>8. INSERT JAM NUT "B" ON ADJUSTING BOLT "</li> <li>9. LEVEL EQUIPMENT BY TURNING ADJUSTING<br/>10. TIGHTEN JAM NUT "B". INSTALLATION IS C</li> </ul> | HRU HOLES "I" ON STEEL PLATE " <b>G</b> "  DLT " <b>A</b> ", TURN ADJUSTING NUT " <b>D</b> "  ISOLATORS.  RS, ALIGN MOUNT ADJUSTING THRU HOLES. USTING NUT WASHER " <b>C</b> " (SPRING ' <b>A</b> ".  G NUT " <b>D</b> " AS REQUIRED | B<br>F<br>G<br>STYLE - AWH      | C EQUIPMENT SUP<br>(BY OTHERS) |                  |
|---------------------------------------------------------------------------------------------------------------------------------------------------------------------------------------------------------------------------------------------------------------------------------------------------------------------------------------------------------------------------------------------------------------------------------------------------------------------------------------------------------------------------------------------------------------------------------------------------|--------------------------------------------------------------------------------------------------------------------------------------------------------------------------------------------------------------------------------------|---------------------------------|--------------------------------|------------------|
| CERTIFIED FOR:           JOB NAME:           CUSTOMER :                                                                                                                                                                                                                                                                                                                                                                                                                                                                                                                                           | MODEL AW AND AWH-3R 5515-8320 LB<br>OPEN SPRING-ISOLATORS                                                                                                                                                                            | SS. VMC                         | SCALE :<br>NONE<br>Sheet:      | ₩empe,<br>₩empe, |
| CUSTOMER P.O.:                                                                                                                                                                                                                                                                                                                                                                                                                                                                                                                                                                                    | 3 INCH DEFLECTION                                                                                                                                                                                                                    | GROUP<br>THE POWER OF TOGETHER* | DRAWING NO.:                   | REV              |